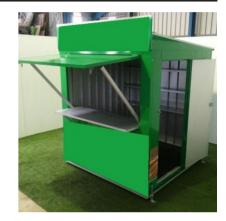

Bulk orders can be customised according to clients requirements.

for example, colour, logos and decals.

Units are extremely strong and durable.

They are fabricated in panel form for ease of transport and assembly.

#### STANDARD FEATURES INCLUDE

**CHALK COLOURED WALLS** 

\*GREEN OR BLUE ROOF (GABLE)
\*GREEN ROOF (FLAT)

**HATCH (1600MM X 920MM)** 

**SERVICE TABLE (1600MM X** 300MM)

COLORPLUS STEEL FRAMED FLOOR WITH 18MM SHUTTER-**BOARD** 

**ADJUSTABLE LEGS** 

CYLINDRICAL DOOR HANDLE