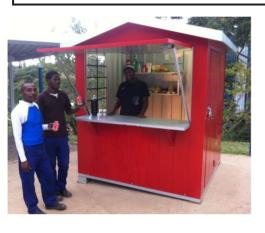

Bulk orders can be customised according to clients requirements.

for example, colour, logos and decals.

Units are extremely strong and durable.

They are fabricated in panel form for ease of transport and assembly.

#### STANDARD FEATURES INCLUDE

**CHALK COLOURED WALLS** 

\*GREEN OR BLUE ROOF (GABLE)
\*GREEN ROOF (FLAT)

**HATCH (1600MM X 920MM)** 

**SERVICE TABLE (1600MM X** 300MM)

COLORPLUS STEEL FRAMED FLOOR WITH 18MM SHUTTER-**BOARD** 

**ADJUSTABLE LEGS** 

CYLINDRICAL DOOR HANDLE