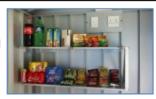

#### **SHELVING**

200mm wide. Runs from wall to wall

R240 for 1.2M SHELF R480 for 2.4M SHELF

WINDOW WITH BURGLAR GUARD **R1 300 EACH** 

600mm x 900mm

INTERNAL SERVICE TABLE

(2300 x 300mm)