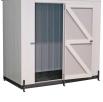

## **KZN GABLE ROOF SHEDS PRICES**

| Size (WxL)     | PRICE   |
|----------------|---------|
| 1,2M x 1,2M    | R14 400 |
| 1,2M x 2,4M    | R19 100 |
| 2,4M x 2,4M    | R25 400 |
| 2,4M x 3,5M    | R33 900 |
| 2,4M x 4,6M    | R40 300 |
| IN STOCK UNITS |         |

Size (WxL) **PRICE** 2,8M x 2,8M R31 300 R41 100 2.8M x 4.2M R46 000 2,8M x 4,8M R51 400 2,8M x 5,5M 2,8M x 6,2M R58 500 2,8M x 6,9M R64 100

SEE OPTIONAL EXTRAS BELOW

**NON STOCK UNITS** 