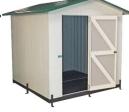

# KZN FLAT ROOF SHEDS PRICES

| PRICE          |  |
|----------------|--|
| R13 000        |  |
| R17 700        |  |
| R21 800        |  |
| R32 000        |  |
| R38 100        |  |
| IN STOCK UNITS |  |
|                |  |

2,8M x 2,8M R26 800 R38 000 2,8M x 4,2M 2,8M x 4,8M R39 600 2,8M x 5,5M R43 200 2,8M x 6,2M R46 700 2,8M x 6,9M R50 600

Size (WxL)

SEE OPTIONAL EXTRAS BELOW

**NON STOCK UNITS** 