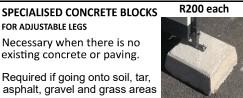

**ADJUSTABLE LEGS** 

R1300 each

R1800

FOR ADJUSTABLE LEGS Necessary when there is no existing concrete or paving.

Quantity required based on size of unit

Required if going onto soil, tar, asphalt, gravel and grass areas

R200 each