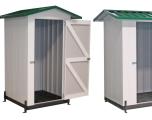

# NUMBER 1 IN STRENGTH, QUALITY AND DURABILITY

Manufactured from

# COLORPLUS

**PRICE** 

**Pre-painted Aluminium Zinc Coated Sheeting** 

**Designed and Manufactured for South African Conditions** 

- MAINTENANCE AND RUST FREE
- FIRE, VERMIN AND PEST PROOF
- LASTS 4 TIMES LONGER THAN GALVANISED STEEL
- CANNOT CRACK, WARP OR ROT
- TRANSPORTED IN PANEL FORM & EASILY ASSEMBLED ON SITE

# KZN FLAT ROOF SHEDS PRICES

| PRICE          |  |
|----------------|--|
| R13 000        |  |
| R17 700        |  |
| R21 800        |  |
| R32 000        |  |
| R38 100        |  |
| IN STOCK UNITS |  |
|                |  |