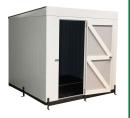

## **KZN GABLE ROOF SHEDS PRICES**

| Size (WxL)     | PRICE   |
|----------------|---------|
| 1,2M x 1,2M    | R14 400 |
| 1,2M x 2,4M    | R19 100 |
| 2,4M x 2,4M    | R25 400 |
| 2,4M x 3,5M    | R33 900 |
| 2,4M x 4,6M    | R40 300 |
| IN STOCK UNITS |         |

Size (WxL) **PRICE** 2,8M x 2,8M R31 300 R41 100 2.8M x 4.2M R46 000 2,8M x 4,8M R51 400 2,8M x 5,5M 2,8M x 6,2M R58 500 2,8M x 6,9M R64 100

SEE OPTIONAL EXTRAS BELOW

**NON STOCK UNITS** 