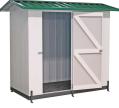

## **KZN GABLE ROOF SHEDS PRICES**

| Size (WxL)     | PRICE   |
|----------------|---------|
| 1,2M x 1,2M    | R14 400 |
| 1,2M x 2,4M    | R19 100 |
| 2,4M x 2,4M    | R25 400 |
| 2,4M x 3,5M    | R33 900 |
| 2,4M x 4,6M    | R40 300 |
| IN STOCK UNITS |         |

Size (WxL) **PRICE** 2,8M x 2,8M R31 300 R41 100 2.8M x 4.2M R46 000 2,8M x 4,8M R51 400 2,8M x 5,5M 2,8M x 6,2M R58 500 2,8M x 6,9M R64 100

SEE OPTIONAL EXTRAS BELOW

**NON STOCK UNITS** 