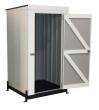

# KZN FLAT ROOF SHEDS PRICES

| PRICE          |  |
|----------------|--|
| R13 000        |  |
| R17 700        |  |
| R21 800        |  |
| R32 000        |  |
| R38 100        |  |
| IN STOCK UNITS |  |
|                |  |

2,8M x 2,8M R26 800 R38 000 2,8M x 4,2M 2,8M x 4,8M R39 600 2,8M x 5,5M R43 200 2,8M x 6,2M R46 700 2,8M x 6,9M R50 600

Size (WxL)

SEE OPTIONAL EXTRAS BELOW

**NON STOCK UNITS** 