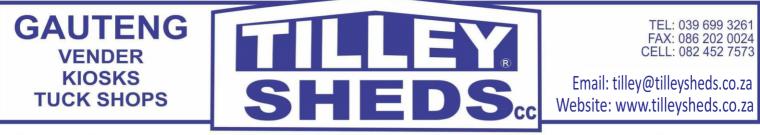

## **STANDARD FEATURES INCLUDE**

CHALK COLOURED WALLS \*GREEN OR BLUE ROOF (GABLE) \*GREEN ROOF (FLAT)

HATCH (1600MM X 920MM)

**SERVICE TABLE ( 1600MM X** 300MM)

**COLORPLUS STEEL FRAMED** FLOOR WITH 18MM SHUTTER-BOARD