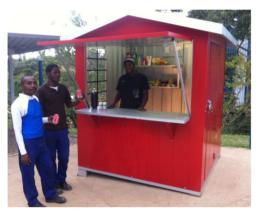

## **STANDARD FEATURES INCLUDE**

CHALK COLOURED WALLS \*GREEN OR BLUE ROOF (GABLE) \*GREEN ROOF (FLAT)

HATCH (1600MM X 920MM)

**SERVICE TABLE ( 1600MM X** 300MM)

**COLORPLUS STEEL FRAMED** FLOOR WITH 18MM SHUTTER-BOARD