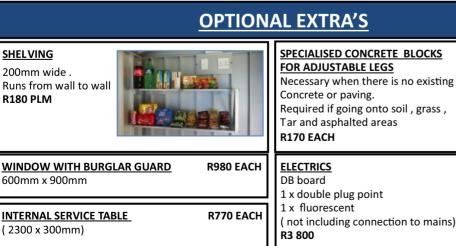

Bulk orders can be customised according to clients requirements.

for example , colour , logos and decals.

Units are extremely strong and durable.

They are fabricated in panel form for ease of transport and assembly.