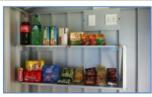

#### **SHELVING**

200mm wide. Runs from wall to wall **R180 PLM** 

R980 EACH

R770 EACH

WINDOW WITH BURGLAR GUARD 600mm x 900mm

**INTERNAL SERVICE TABLE** 

(2300 x 300mm)

**ELECTRICS** 