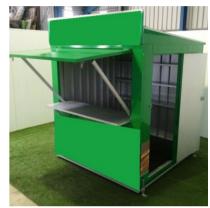

## **KIOSK PRICE LIST**

| Size ( W x L) | FLAT ROOF | GABLE ROOF |
|---------------|-----------|------------|
| 1,2M X 2,4M   | R19 800   | R20 800    |
| 2,4M X 2,4M   | R25 700   | R27 200    |

Bulk orders can be customised according to clients requirements, for example, colour, logos and decals.

#### STANDARD FEATURES INCLUDE

**CHALK COLOURED WALLS ROOF** -GREEN OR BLUE (GABLE) GREEN (FLAT)

**HATCH (1600MM X 920MM)** 

**SERVICE TABLE (1600MM X 300MM)** 

**COLORPLUS STEEL FRAMED FLOOR WITH 18MM SHUTTERBOARD** 