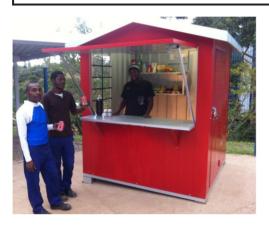

## **KIOSK PRICE LIST**

| Size ( W x L) | FLAT ROOF | GABLE ROOF |
|---------------|-----------|------------|
| 1,2M X 2,4M   | R19 800   | R20 800    |
| 2,4M X 2,4M   | R25 700   | R27 200    |

Bulk orders can be customised according to clients requirements, for example, colour, logos and decals.

Units are extremely strong and durable. They are fabricated in panel form for ease of transport and assembly.

#### STANDARD FEATURES INCLUDE

**CHALK COLOURED WALLS ROOF** -GREEN OR BLUE (GABLE) GREEN (FLAT)

**HATCH (1600MM X 920MM)** 

**SERVICE TABLE (1600MM X 300MM)** 

**COLORPLUS STEEL FRAMED FLOOR WITH 18MM SHUTTERBOARD** 

**ADJUSTABLE LEGS** 

**CYLINDRICAL DOOR HANDLE** 