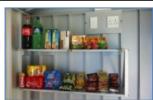

#### **SHELVING**

200mm wide. Runs from wall to wall R240 for 1.2M SHELF R480 for 2.4M SHELF

**R1300 EACH** 

600mm x 900mm

INTERNAL SERVICE TABLE (2300 x 300mm)

WINDOW WITH BURGLAR GUARD

R1100 EACH