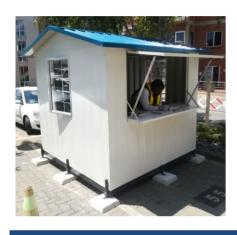

# **KIOSK PRICE LIST**

| Size ( W x L) | FLAT ROOF | GABLE ROOF |
|---------------|-----------|------------|
| 1,2M X 2,4M   | R26 900   | R28 400    |
| 2,4M X 2,4M   | R35 000   | R37 000    |

Bulk orders can be customised according to clients requirements. For example, colour, logos and decals.

Units are extremely strong and durable. They are fabricated in panel form for ease of transport and assembly

### STANDARD FEATURES INCLUDE

- \* CHALK COLOURED WALLS
- \*ROOF -GREEN OR BLUE (GABLE) GREEN (FLAT)
- \* HATCH (1600MM X 920MM)
- \* SERVICE TABLE ( 1600MM X 300MM)
- \* COLORPLUS STEEL FRAMED FLOOR WITH **18MM SHUTTERBOARD**
- \* ADJUSTABLE LEGS
- \* CYLINDRICAL DOOR HANDLE