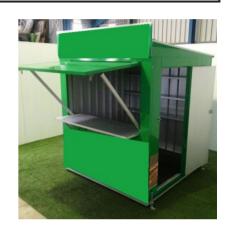

# **KIOSK PRICE LIST**

| Size ( W x L) | FLAT ROOF | GABLE ROOF |
|---------------|-----------|------------|
| 1,2M X 2,4M   | R26 900   | R28 400    |
| 2,4M X 2,4M   | R35 000   | R37 000    |

Bulk orders can be customised according to clients requirements. For example, colour, logos and decals.

### STANDARD FEATURES INCLUDE

- \* CHALK COLOURED WALLS
- \*ROOF -GREEN OR BLUE (GABLE) GREEN (FLAT)
- \* HATCH (1600MM X 920MM)
- \* SERVICE TABLE ( 1600MM X 300MM)
- \* COLORPLUS STEEL FRAMED FLOOR WITH **18MM SHUTTERBOARD**
- \* ADJUSTABLE LEGS
- \* CYLINDRICAL DOOR HANDLE