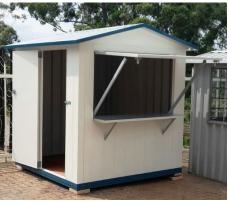

**Designed and Manufactured for South African Conditions** 

| KIOSK PRICE LIST |           |            |
|------------------|-----------|------------|
| Size ( W x L)    | FLAT ROOF | GABLE ROOF |
| 1,2M X 2,4M      | R12 200   | R12 800    |
| 2,4M X 2,4M      | R15 800   | R16 600    |

### STANDARD FEATURES INCLUDE

- CHALK COLOURED WALLS WTH A GREEN OR BLUE ROOF
- HATCH (1600MM X 920MM)
- SERVICE TABLE (1600MM X 500MM)
- COLORPLUS STEEL FRAMED FLOOR WITH 18MM SHUTTERBOARD
- SLIDING BOLT LOCK

### **R130 PLM**

WINDOW WITH BURGLAR GUARD

(600mm x 900mm)

R750each

ADJUSTABLE LEGS (amount required based on size of unit)

R100 each