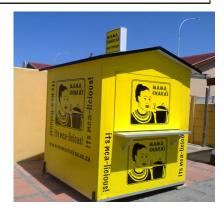

Bulk orders can be customised according to clients requirements, for example, colour, logos and decals.

Units are extremely strong and durable. They are fabricated in panel form for ease of transport and assembly.

### STANDARD FEATURES INCLUDE

- CHALK COLOURED WALLS WTH A GREEN OR BLUE ROOF
- HATCH (1600MM X 920MM)
- SERVICE TABLE (1600MM X 500MM)
- COLORPLUS STEEL FRAMED FLOOR WITH 18MM SHUTTERBOARD
- SLIDING BOLT LOCK